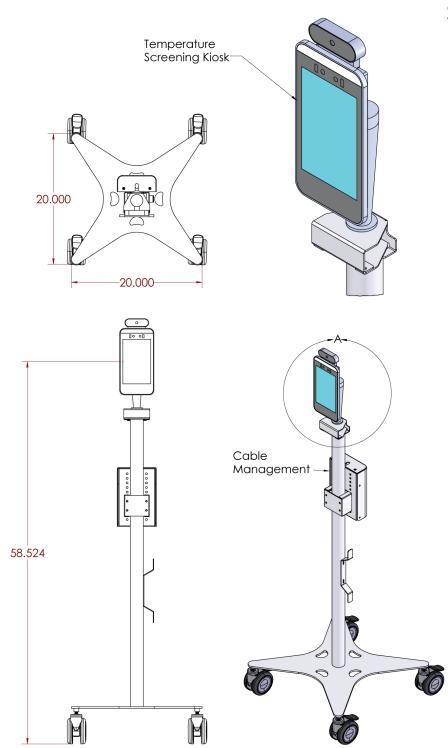

#### **Kiosk Package**

- 8in display
- Camera
- Speakers
- Stand
  - Powder-coated steel construction
  - Small footprint
  - 4" premium dual-wheel casters with two breaking casters
  - Casters can be removed and replaced with bumpers for a stationary kiosk
  - Includes a cord wrap and cable management box

### Specs

- Width: 20 in
- Display: 8 in
  Weight: 41 lbs.
- Depth: 20 in
- Height: 58.5 in

#### Howard ArrivScan micro Kiosk-Dimensions & Additional Features